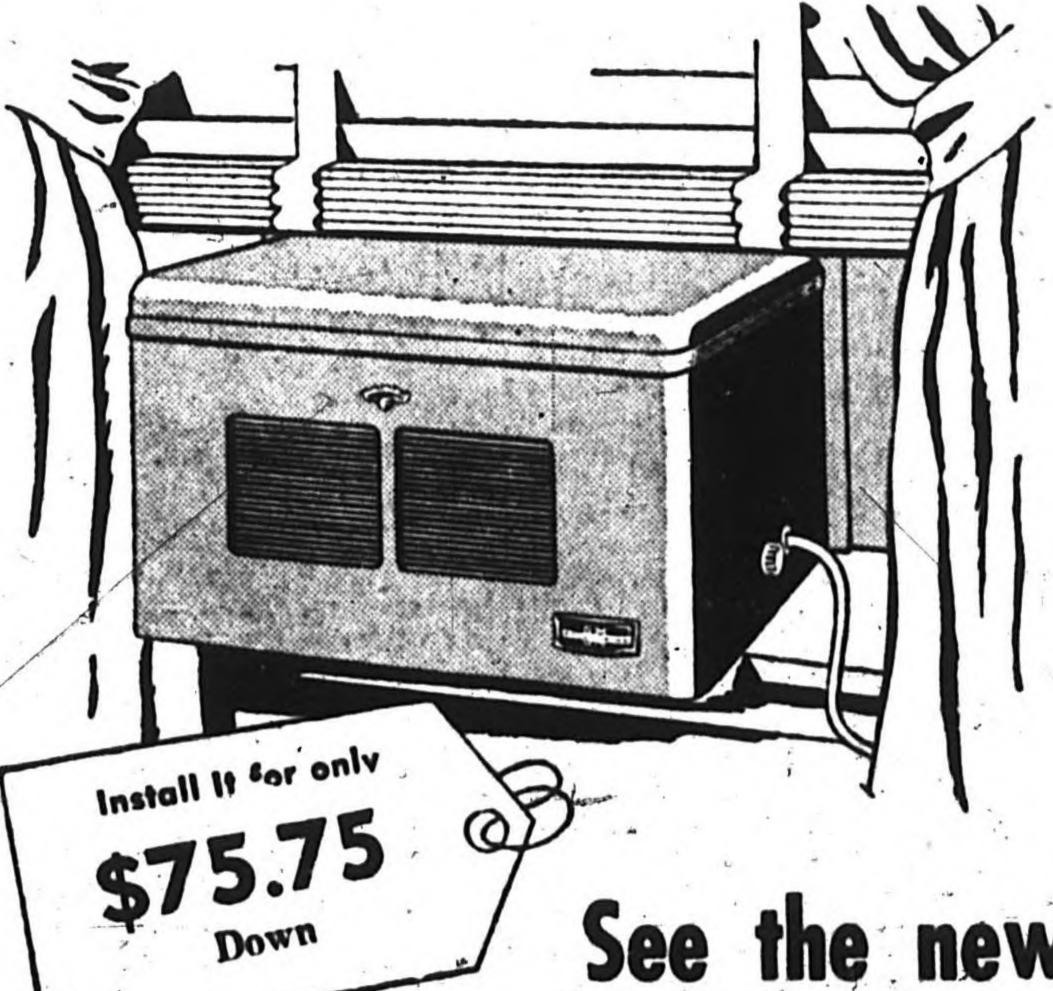

To Women With

ROOM AIR CONDITIONER

this summer with a Frigidaire Window-Type Room Air Conditioner. You'll feel better, sleep better, work better. All you do is plug it in. No plumbing needed. Fits any regular sized double-hung home or office window. Takes no floor space. And Meter-Miser. Ask for FREE survey to tioner for your home or office.

You Can't Match a Frigidaire. JOHNSON BROTHERS 1063 MAIN STREET

EAST HARTFORD

Personal

EASY! FAST!

Arthur Drug

Walgreen Agency

942 Main St. Manchester, Conn

Housecoat print plisse crepe